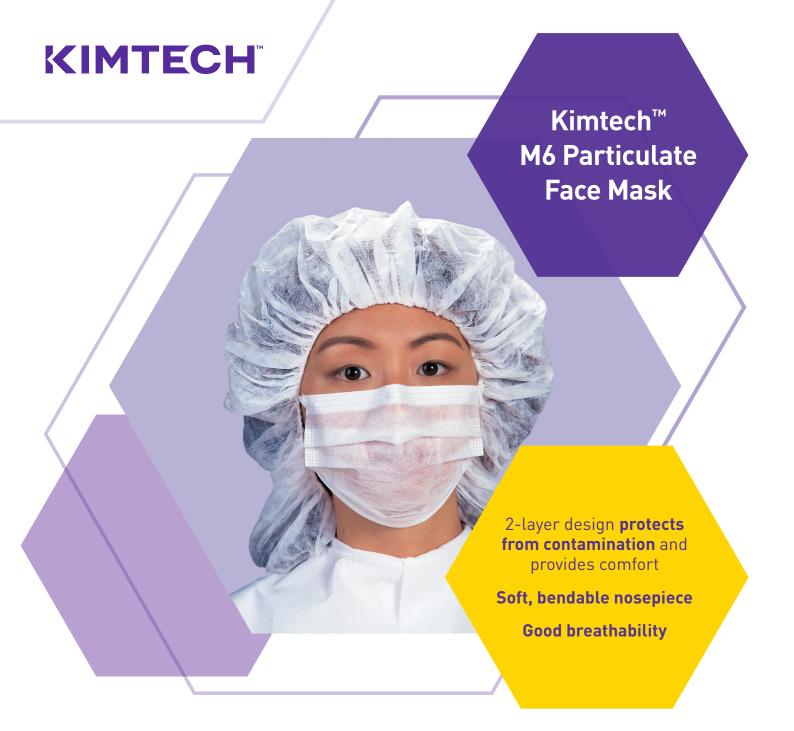

#### Kimtech™ M6 Particulate Face Masks are

recommended for ISO Class 6 and higher cleanroom environment. They have a two-layer design, with a polyethylene film outer layer that provides protection from contamination and an inner-facing bicomponent fabric that provides comfort. The pleat-style masks have knitted earloops and a fully enclosed bendable nosepiece. They offer good breathability for employee comfort. These double bagged face masks are popular for a variety of environments, including those for semiconductors, disk drives, data storage and integrated circuits.

## Kimtech™ M6 Particulate Face Mask

#### **Key Features**

- > Ultra-sonically bonded earloops are durable
- > A fully enclosed, soft and bendable nosepiece
- ➤ Made of a two-layer material, polyethylene outer layer and a soft inner-facing bicomponent fabric
- **>** Double bagged
- ➤ Recommended for ISO Class 6 and higher cleanroom environments
- > Silicone and latex free