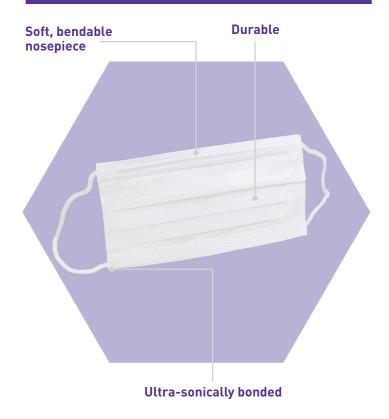

#### **Key Features**

- > Ultra-sonically bonded earloops are durable
- > A fully enclosed, soft and bendable nosepiece
- ➤ Made of a two-layer material, polyethylene outer layer and a soft inner-facing bicomponent fabric
- **>** Double bagged
- ➤ Recommended for ISO Class 6 and higher cleanroom environments
- > Silicone and latex free