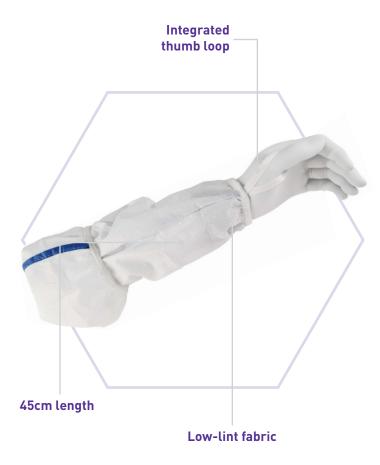

A highly visible blue line on the inside of the sleeve indicates the correct place to grasp for aseptic

gowning, reducing the risk of contaminating the outside of the sleeve. An integrated thumb loop keeps the sleeve from rolling back and exposing the arm or wrist.

## **Applications**

- > Aseptic Processing
- > Parental Drug Manufacturing
- **>** Biotechnology
- > Pharmaceutical Compounding
- Ophthalmic Product Manufacturing

| Kimtech™ A5 Sterile Sleeve |        |            |  |
|----------------------------|--------|------------|--|
| Code                       | Length | Total/Case |  |
| 36077                      | 45cm   | 100 pairs  |  |