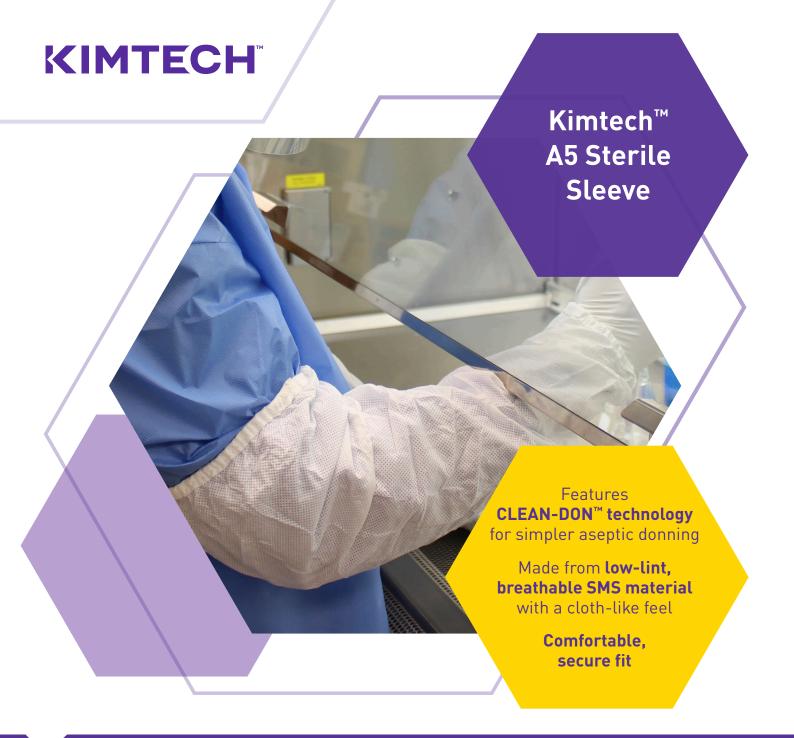

Kimtech™ A5 Sterile Sleeves provide a high-value combination of quality and comfort—as well as reliable sterile cleanroom protection—that you can trust. They have an average bacterial filtration efficiency (BFE) of 96% and are made of 100% polypropylene breathable SMS fabric, which gives the wearer cloth-like comfort.

The sleeves provide a comfortable, secure and universal fit, and they are individually vacuum-packed for added sterility assurance. This efficient packaging is also designed to reduce space so more products can fit into gowning area storage.

## **Key Features**

- ➤ Features innovative CLEAN-DON™ technology for fast, simple and compliant aseptic donning
- > Pair vacuum-packed
- ➤ Suitable for EU GMP ISO 5 Class A sterile cleanroom environments